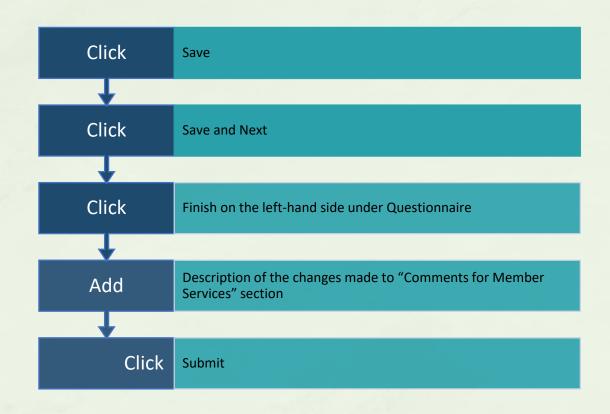

# How to Make a Location Change ASI Policy Portal

## Update Location Information

Once you have submitted your change, you will be contacted by an underwriter.

**How to Make Location Change** 