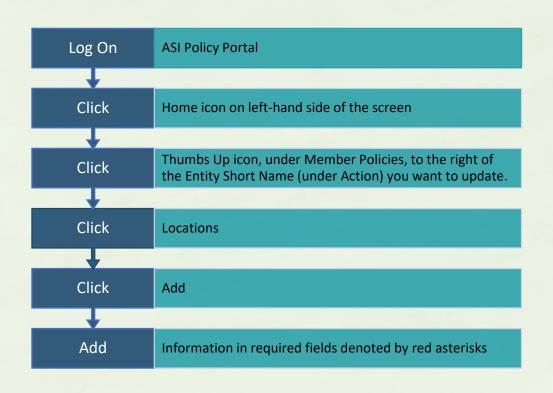

# How to Make a Location Change ASI Policy Portal

## Update Location Information

Once you have submitted your change, you will be contacted by an underwriter.

**How to Make Location Change** 