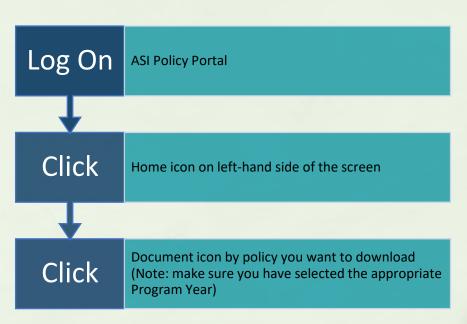

# Log On to ASI Policy Portal

How to Download a Member Coverage Document

## Member Coverage Document

How to Download a Member Coverage Document

This document is available at any time for viewing.