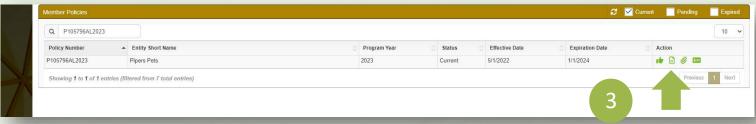

# Log On to ASI Policy Portal

How to Download a Member Coverage Document

## Member Coverage Document

How to Download a Member Coverage Document

This document is available at any time for viewing.