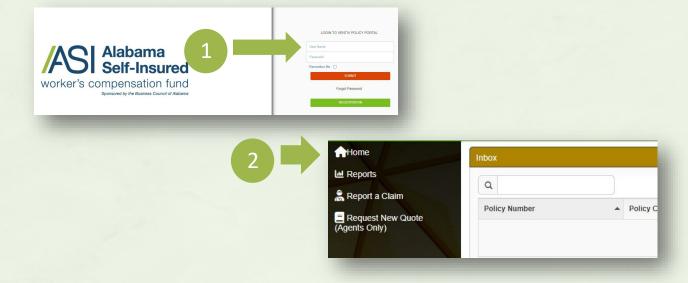

# Log On to ASI Policy Portal

How to Download a Member Coverage Document

## Member Coverage Document

How to Download a Member Coverage Document

This document is available at any time for viewing.