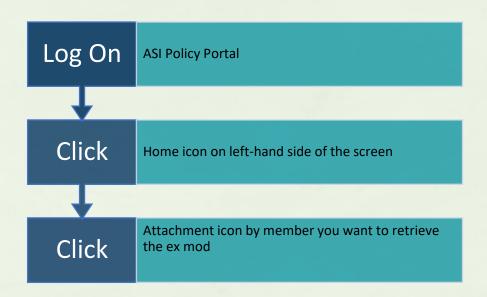

Sponsored by the Business Council of Alabama

# How to Retrieve Your Ex Mod ASI Policy Portal

#### PRESENTED BY:

The Alabama Self-Insured Worker's Compensation Fund

This presentation provides general information, and should not be construed as specific legal, HR, financial, insurance, tax or accounting advice. As with all matters of a legal or human resources nature, you should consult with your own legal counsel and human resources professionals. The FUND shall not be liable for any direct, indirect, special, consequential, incidental, punitive or exemplary damages in connection with the use by you or anyone of the information provided herein.

## Log On to ASI Policy Portal











## Member Coverage Document













This document is available at any time for viewing.



### Who We Are

#### The Fund

- ✓ A committed team providing loss control, claim management and information services that help members develop and maintain successful programs.
- ✓ Focused on handling worksite safety and injury across the state.
- ✓ No other types of insurance, just workers' compensation in Alabama.
- ✓ We know the employees, employers, and the medical and legal community.